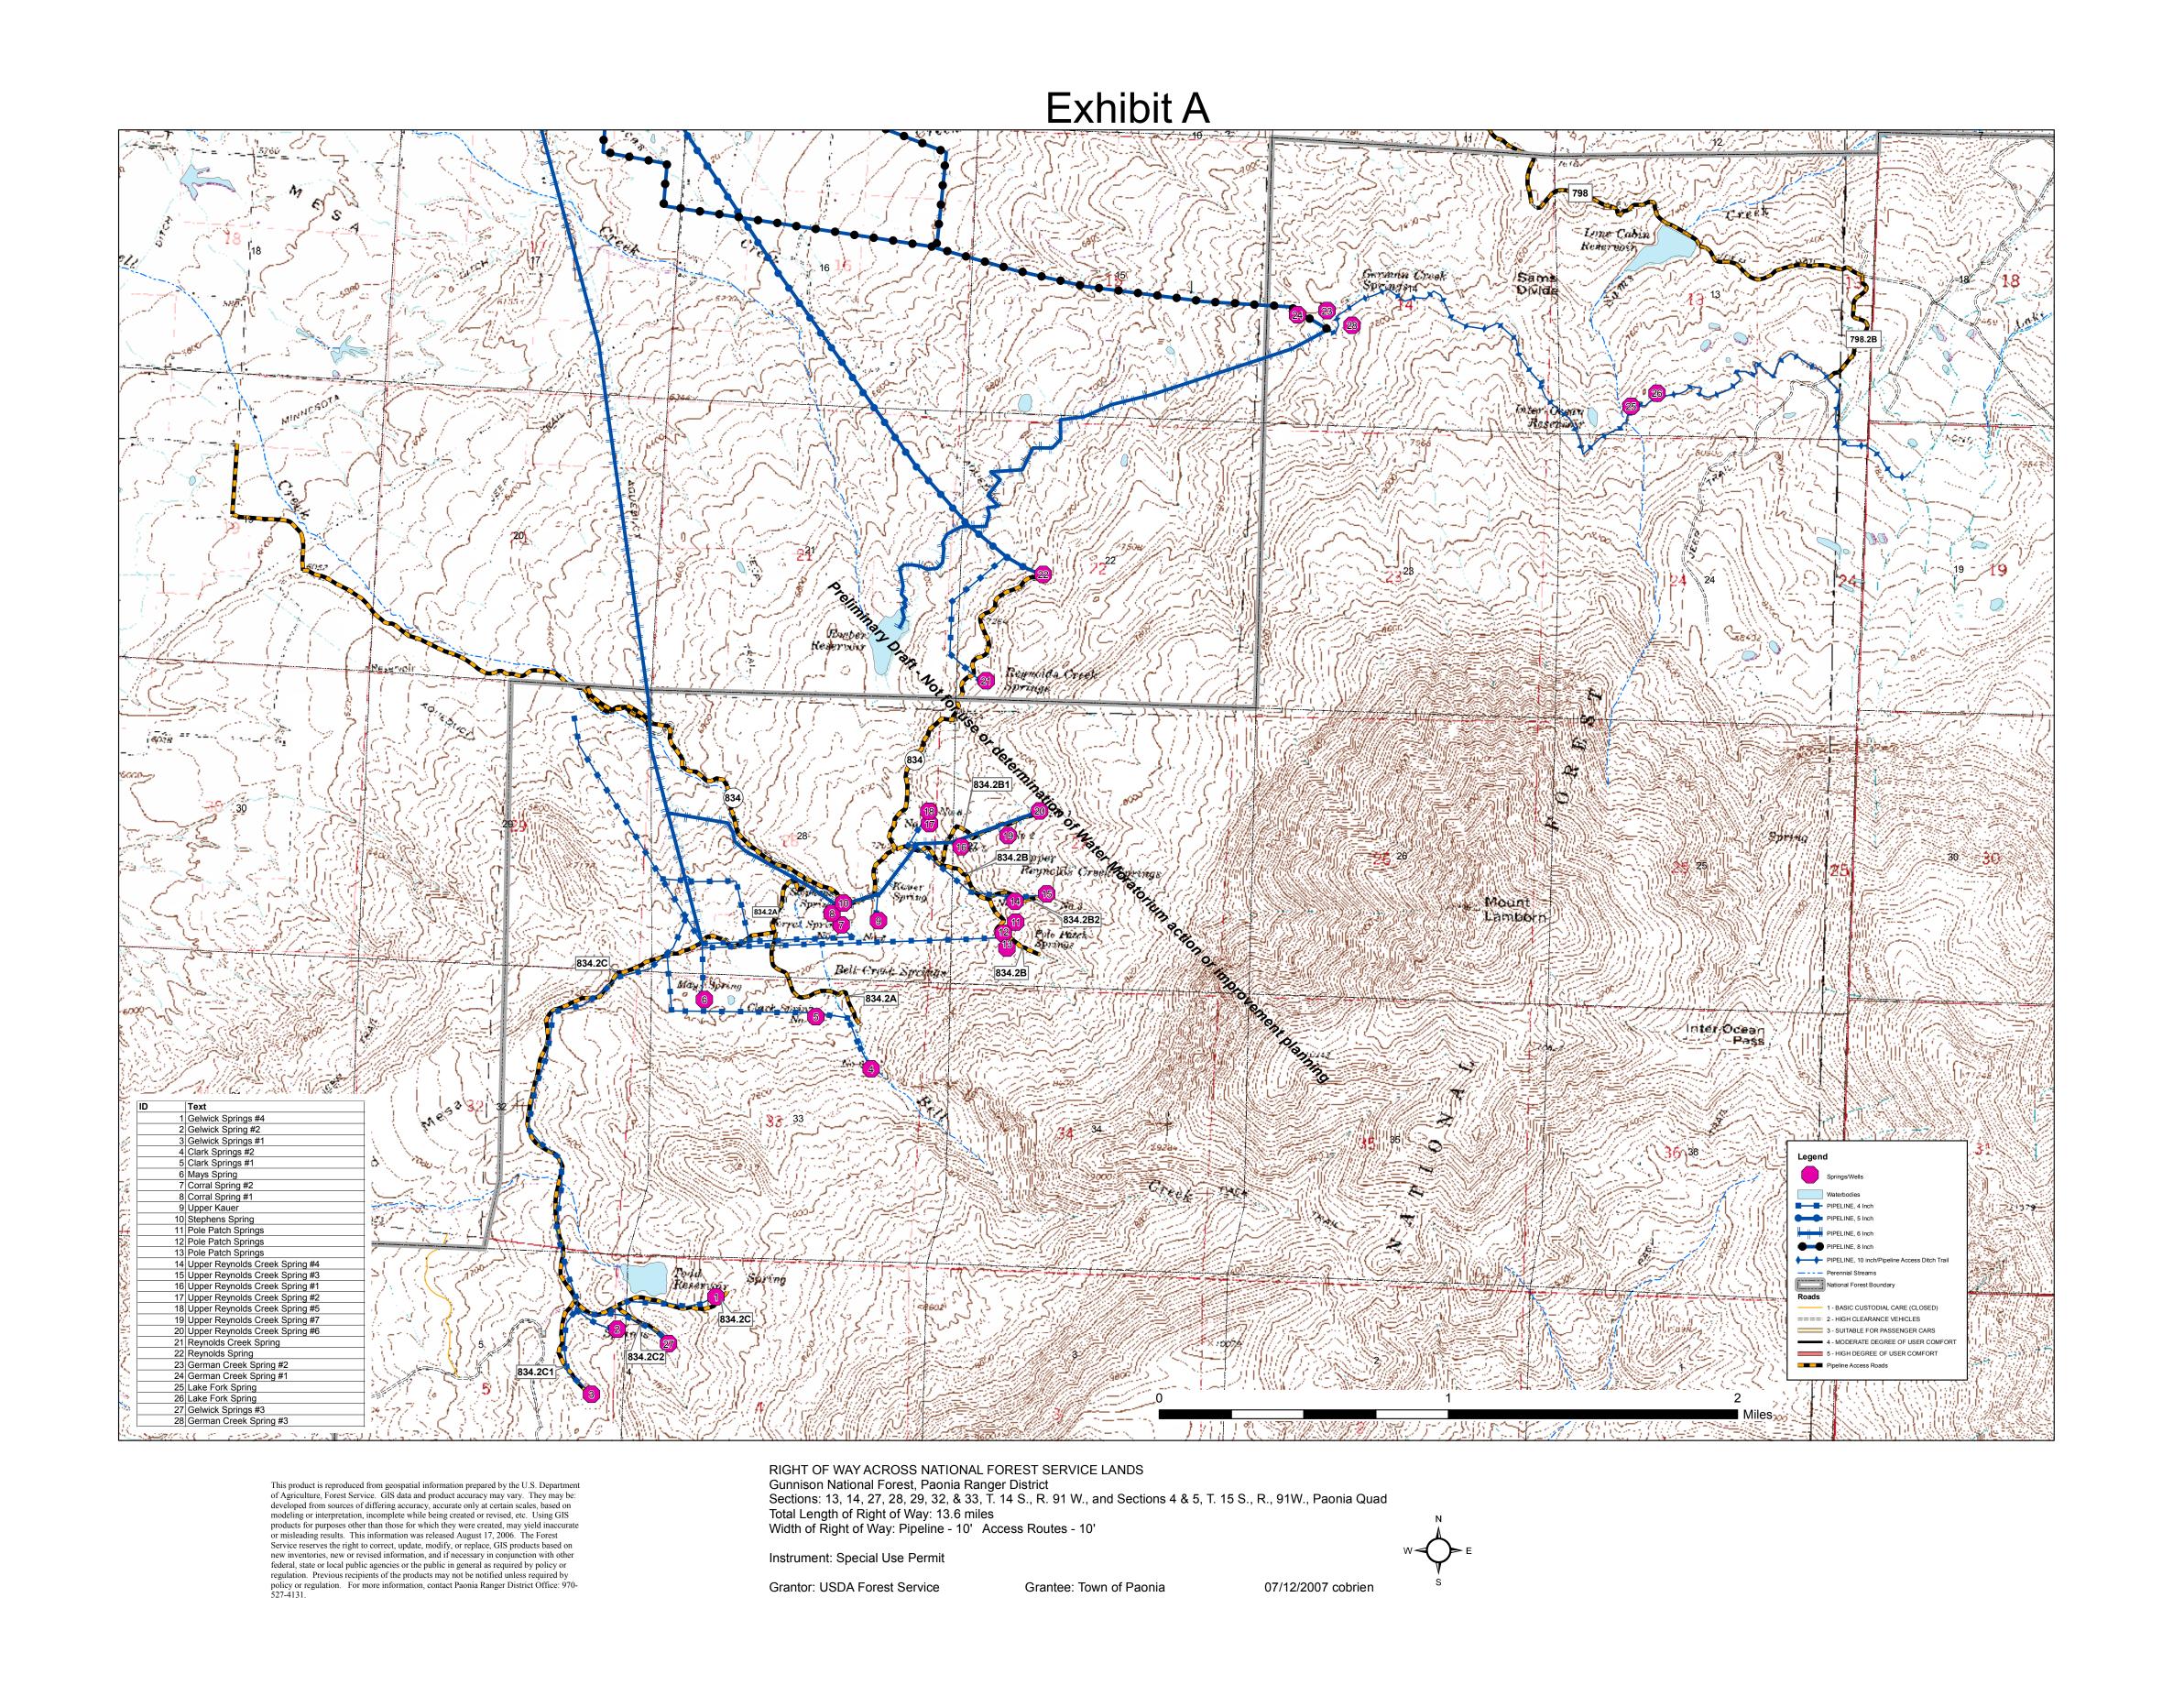

## **Unfinished Business**

7. Board Consideration of: Paonia Skate-Park Project Update and Location Commitment Request – Jay Canode

- 8. Trustee Review: Riverbank Subdivision Declaration of Covenants, Conditions and Restrictions (CCR's) and Subdivision Improvements Agreement (SIA)
- 9. Board Consideration of: Coronavirus Relief Fund Update and Remaining Funds for Expenditure
- 10. Board Consideration of: JDS Hydro Preliminary Report Infrastructure Analysis and Discussion Regarding Public Access to Town Documents Regarding the Municipal Water Supply and System

NON-METERED ACCOUNTS INCLUDE BUT ARE NOT LIMITED TO NFAA, SEWER PLANT, TOWN SHOP, PARK HYDRANTS, PARK RESTROOM.

WE ARE IN PROCESS OF INSTALLING NO-BILL METERS AT THESE LOCATIONS FOR TRACKING PURPOSES.

SIX RAW WATER SPRINGS CONVERGE AND FEED THE 2MG SYSTEM AT TWO POINTS, KNOW AS THE GERMAN CREEK LINE (GC) AND THE REYNOLDS CREEK LINE (RC).