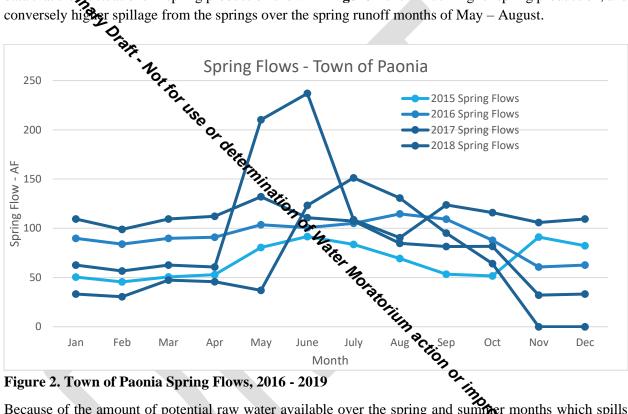

Drought Update and Town Water Information

| PAONIA            |                                                            |                  |                 |
|-------------------|------------------------------------------------------------|------------------|-----------------|
| Summary:          |                                                            |                  |                 |
|                   | pring flows and drought                                    | stages.          |                 |
| Notes:            |                                                            |                  |                 |
|                   | are the updated monthly arding the necessity to mattached. |                  |                 |
|                   |                                                            |                  |                 |
|                   |                                                            |                  |                 |
|                   |                                                            |                  |                 |
|                   |                                                            |                  |                 |
|                   |                                                            |                  |                 |
|                   |                                                            |                  |                 |
|                   |                                                            |                  |                 |
|                   |                                                            |                  |                 |
|                   |                                                            |                  |                 |
|                   |                                                            |                  |                 |
| Possible Motions: |                                                            |                  |                 |
| Motion by:        | 2 <sup>nd</sup> :                                          | vote:            |                 |
| Vote:             | Trustee Bear                                               | Trustee Budinger | Trustee Johnson |