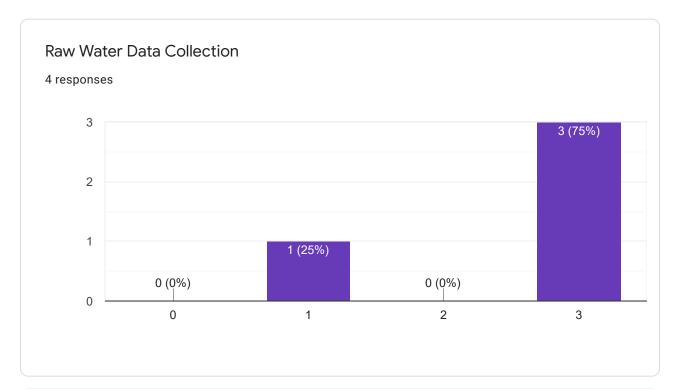

|                                  | Jan-21       | Feb-21       | Mar-21       | Apr-21       | May-21       | Jun-21                    | TO DATE TOTAL |
|----------------------------------|--------------|--------------|--------------|--------------|--------------|---------------------------|---------------|
| 2MG                              | ONLINE       | ONLINE       | ONLINE       | ONLINE       | ONLINE       | ONLINE                    |               |
| RAW WATER REYNOLDS CREEK SPRING  | 2,762,470    | 2,569,620    | 2,738,540    | 2,377,130    | 2,430,270    | 2,158,510                 | 15,036,540    |
| RAW WATER GERMAN CREEK SPRINGS * | METER BROKEN | 1st Month Data Collection |               |
| WATER PRODUCED***                | 4524810***   | 8853790***   | 13562220***  | 5014510***   | 7,817,900    | 16,300,600                | 24,118,500    |
| STORAGE TANK LEVEL               | 29.46        | 29.72        | 30.23        | 29.98        | 28.95        | 30.13                     |               |
| SPILL AMOUNT                     | 412,410      | 534,970      | 537,370      | 595,120      | 3,077,486    | 1,197,480                 | 6,354,836     |
| BACK WASH WATER **               | 163,550      | 319,870      | 500,720      | 153,240      | 129,680      | 111,990                   | 1,379,050     |
| WATER SOLD                       | 5,503,144    | 6,912,361    | 4,422,485    | 7,489,338    | 8,627,540    | 10,914,410                | 43,869,278    |
|                                  |              |              |              |              |              |                           |               |
| TOTAL NUMBER OF TAPS             | 1,610        | 1,610        | 1,610        | 1,610        | 1,610        | 1,610                     |               |