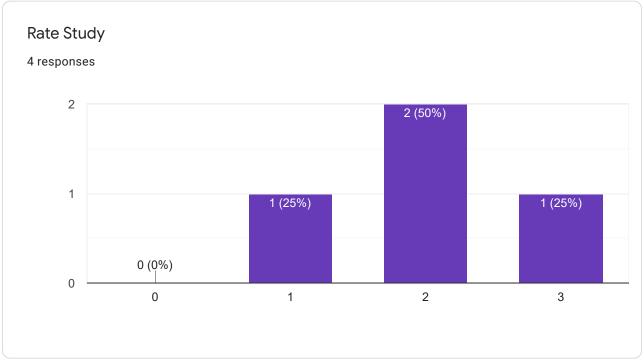

## **Recognition of Visitors & Guests**

- 1. Visitor's & Guests
- Rural Community Assistance Corporation (RCAC) Introduction and Explanation of Rate Study Ty Long

Rural Community Assistance Corporation (RCAC) - Introduction and Explanation of Rate Study - Ty Long

| PAONIA                                                                    |                   |                  |                 |  |  |  |  |
|---------------------------------------------------------------------------|-------------------|------------------|-----------------|--|--|--|--|
| Summary: A brief introduction and explanation of the upcoming rate study. |                   |                  |                 |  |  |  |  |
| Notes:                                                                    |                   |                  |                 |  |  |  |  |
|                                                                           |                   |                  |                 |  |  |  |  |
|                                                                           |                   |                  |                 |  |  |  |  |
|                                                                           |                   |                  |                 |  |  |  |  |
|                                                                           |                   |                  |                 |  |  |  |  |
|                                                                           |                   |                  |                 |  |  |  |  |
|                                                                           |                   |                  |                 |  |  |  |  |
|                                                                           |                   |                  |                 |  |  |  |  |
|                                                                           |                   |                  |                 |  |  |  |  |
|                                                                           |                   |                  |                 |  |  |  |  |
|                                                                           |                   |                  |                 |  |  |  |  |
|                                                                           |                   |                  |                 |  |  |  |  |
|                                                                           |                   |                  |                 |  |  |  |  |
|                                                                           |                   |                  |                 |  |  |  |  |
|                                                                           |                   |                  |                 |  |  |  |  |
| Possible Motions:                                                         |                   |                  |                 |  |  |  |  |
|                                                                           |                   |                  |                 |  |  |  |  |
| Motion by:                                                                | 2 <sup>nd</sup> : | vote:            |                 |  |  |  |  |
| Vote:                                                                     | Trustee Bear      | Trustee Budinger | Trustee Johnson |  |  |  |  |
| Trustee Knutson                                                           | Trustee Meck      | Trustee Pattison | Mayor Bachran:  |  |  |  |  |