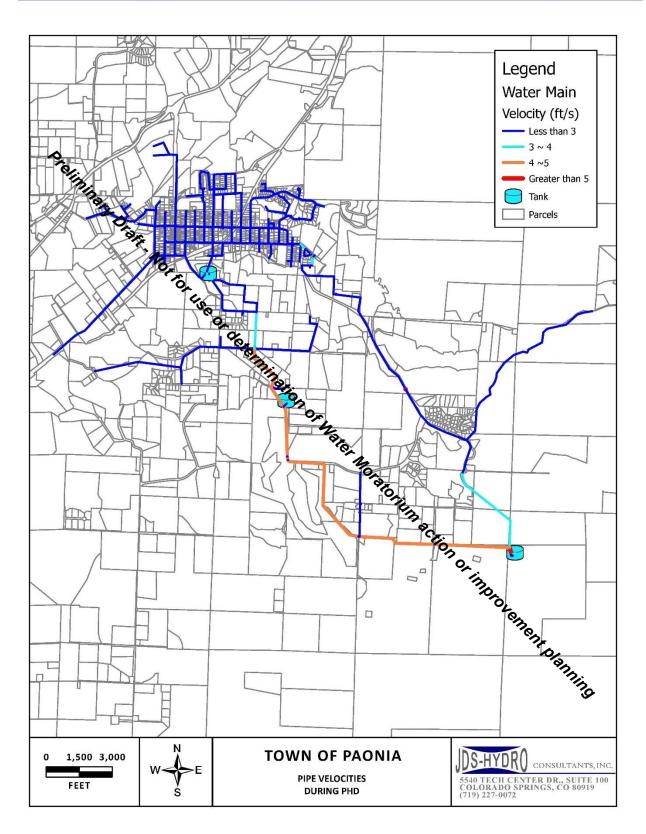

vitable that time should be minimized to the extent it can. Each of the primary supply loops consists of a long run of 8-inch pipe before they combine in pressure zone 5. The use of 8-inch water main over such long distances can result in excessive frictional head loss, which reduces system pressure and flows. This is most evident on the eastern loop as water flows through pressure zones 1, 2, 3, and 4. The natural elevation change across zone 4 produces lower pressures, 45 psi, at the higher elevations generally located near Pan American Ave and Cedar Dr. When these lower pressures are expled with the frictional head loss of MDD and fire flow they are sufficient to reduce the system to below 20 ssi, see Section 6.3.3 for an analysis for fire flow.



Figure 6. Primary Distribution Loops



Figure 7: Pipe Velocities during Peak Hour Demand

#### 6.3.3 Fire Flow

A fire flow analysis was completed on the existing water distribution system. A required flow of 1,000 gpm, as specified by the Town, was applied to all fire hydrant junction locations. A minimum residual pressure of 20 psi throughout the entire system was required during fire flow modeling.

The results of the fire flow analysis are presented in **Figure 8** and **Table 8**. **Figure 8** shows the locations of hydrants analyzed during the analysis and hydrants and areas that do not provide the required 1,000 gpm fire flow **Table 8** provides the available flow and general location of the hydrants unable to provide 1,000 gpm fire flow

As shown in Figure 8 many of the fire hydrants in pressure zone 4 are unable to