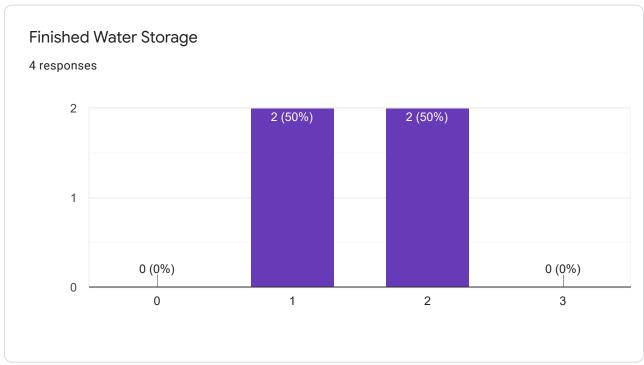

|                                  | Jan-21       | Feb-21       | Mar-21       | Apr-21       | May-21       | Jun-21                    | TO DATE TOTAL |
|----------------------------------|--------------|--------------|--------------|--------------|--------------|---------------------------|---------------|
| 2MG                              | ONLINE       | ONLINE       | ONLINE       | ONLINE       | ONLINE       | ONLINE                    |               |
| RAW WATER REYNOLDS CREEK SPRING  | 2,762,470    | 2,569,620    | 2,738,540    | 2,377,130    | 2,430,270    | 2,158,510                 | 15,036,540    |
| RAW WATER GERMAN CREEK SPRINGS * | METER BROKEN | 1st Month Data Collection |               |
| WATER PRODUCED***                | 4524810***   | 8853790***   | 13562220***  | 5014510***   | 7,817,900    | 16,300,600                | 24,118,500    |
| STORAGE TANK LEVEL               | 29.46        | 29.72        | 30.23        | 29.98        | 28.95        | 30.13                     |               |
| SPILL AMOUNT                     | 412,410      | 534,970      | 537,370      | 595,120      | 3,077,486    | 1,197,480                 | 6,354,836     |
| BACK WASH WATER **               | 163,550      | 319,870      | 500,720      | 153,240      | 129,680      | 111,990                   | 1,379,050     |
| WATER SOLD                       | 5,503,144    | 6,912,361    | 4,422,485    | 7,489,338    | 8,627,540    | 10,914,410                | 43,869,278    |
|                                  |              |              |              |              |              |                           |               |
| TOTAL NUMBER OF TAPS             | 1,610        | 1,610        | 1,610        | 1,610        | 1,610        | 1,610                     |               |