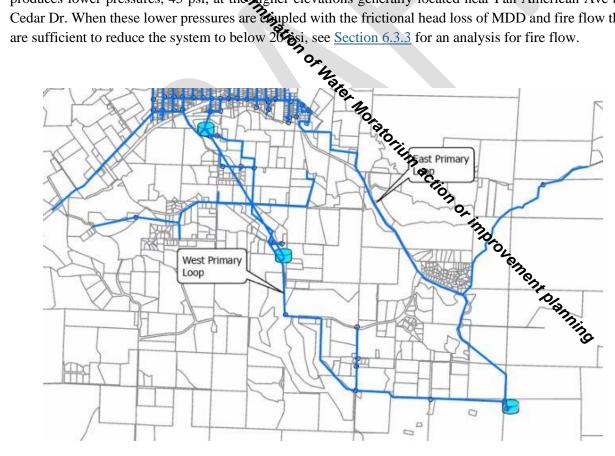

y one of the primary supply loops is inevitable that time should be minimized to the extent it can. Each of the primary supply loops consists of a long run of 8-inch pipe before they combine in pressure zone 5. The use of 8-inch water main over such long distances can result in excessive frictional head loss, which reduces system pressure and flows. This is most evident on the eastern loop as water flows through pressure zones 1, 2, 3, and 4. The natural elevation change across zone 4 produces lower pressures, 45 psi, at the higher elevations generally located near Pan American Ave and Cedar Dr. When these lower pressures are expled with the frictional head loss of MDD and fire flow they are sufficient to reduce the system to below 20 ssi, see Section 6.3.3 for an analysis for fire flow.



Figure 6. Primary Distribution Loops



Figure 7: Pipe Velocities during Peak Hour Demand

#### 6.3.3 Fire Flow

A fire flow analysis was completed on the existing water distribution system. A required flow of 1,000 gpm, as specified by the Town, was applied to all fire hydrant junction locations. A minimum residual pressure of 20 psi throughout the entire system was required during fire flow modeling.

The results of the fire flow analysis are presented in **Figure 8** and **Table 8**. **Figure 8** shows the locations of hydrants analyzed during the analysis and hydrants and areas that do not provide the required 1,000 gpm fire flow **Table 8** provides the available flow and general location of the hydrants unable to provide 1,000 gpm fire flow

As shown in Figure 8 many of the fire hy