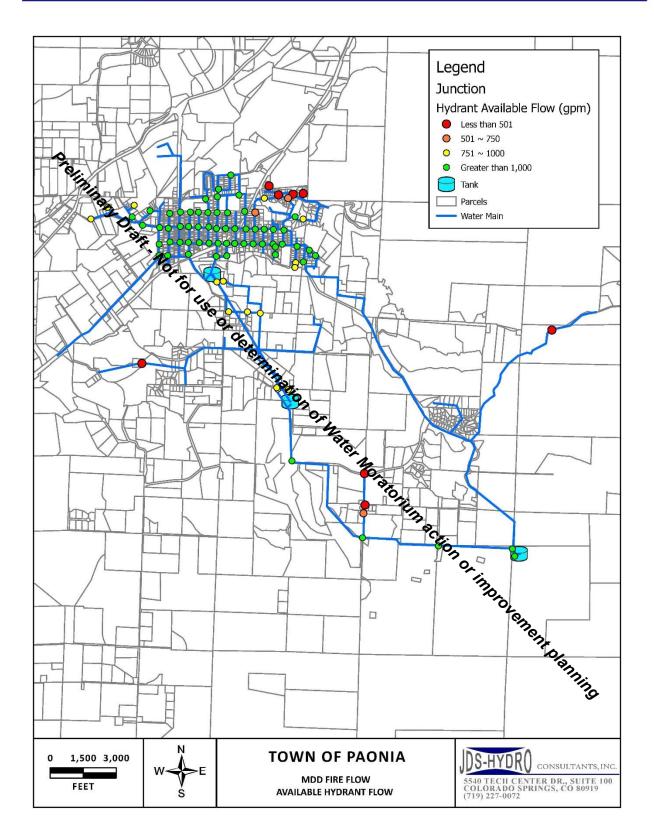

| Lamborn Mesa Rd west of              |
| HYD87 | 1000                                   | 840                                | 20                                                | 4150 Rd                              |
| HYD88 |                                        | 895                                | 20                                                | Lamborn Mesa Rd                      |
| HYD89 |                                        | 898                                | 20                                                | Lamborn Mesa Rd                      |
| HYD90 | 1000                                   | 339                                | 20                                                | Minnesota Creek Rd                   |



Figure 8 – Available hydrant fire flow

#### 6.4 **Recommended Pressure Zones**

The Town's distribution system is currently separated in to nine distinct pressure zones, see **Figure 5**. The operation of these pressure zones is paramount to the overall functionality of the system. The system overall changes significantly in elevation, creating pressure well beyond what a typical distribution system is designed for. To reduce the pressures as water flows down from the storage tanks, the Town has constructed the PR vaults as show in Figure 5. The pressure zones created are based on the upstream controlling PRV or PRVs. Extently, pressure zone 5 is the only zone fed from two distinct PRV vaults, PRV 5 and PRV 9. The Town could, however, consolidate some of the zones in the future if devel