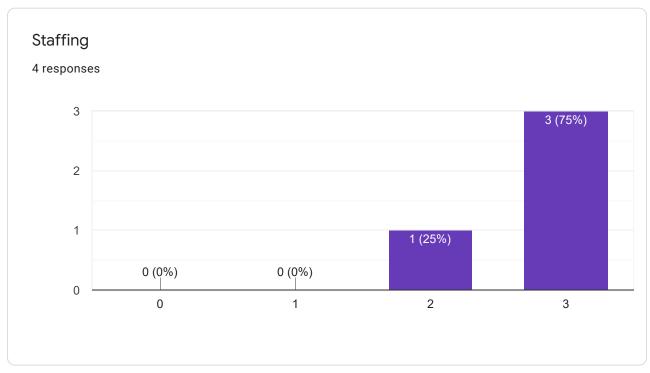

|                                  | Jan-21       | Feb-21       | Mar-21       | Apr-21       | May-21       | Jun-21                    | TO DATE TOTAL |
|----------------------------------|--------------|--------------|--------------|--------------|--------------|---------------------------|---------------|
| 2MG                              | ONLINE       | ONLINE       | ONLINE       | ONLINE       | ONLINE       | ONLINE                    |               |
| RAW WATER REYNOLDS CREEK SPRING  | 2,762,470    | 2,569,620    | 2,738,540    | 2,377,130    | 2,430,270    | 2,158,510                 | 15,036,540    |
| RAW WATER GERMAN CREEK SPRINGS * | METER BROKEN | 1st Month Data Collection |               |
| WATER PRODUCED***                | 4524810***   | 8853790***   | 13562220***  | 5014510***   | 7,817,900    | 16,300,600                | 24,118,500    |
| STORAGE TANK LEVEL               | 29.46        | 29.72        | 30.23        | 29.98        | 28.95        | 30.13                     |               |
| SPILL AMOUNT                     | 412,410      | 534,970      | 537,370      | 595,120      | 3,077,486    | 1,197,480                 | 6,354,836     |
| BACK WASH WATER **               | 163,550      | 319,870      | 500,720      | 153,240      | 129,680      | 111,990                   | 1,379,050     |
| WATER SOLD                       | 5,503,144    | 6,912,361    | 4,422,485    | 7,489,338    | 8,627,540    | 10,914,410                | 43,869,278    |
|                                  |              |              |              |              |              |                           |               |
| TOTAL NUMBER OF TAPS             | 1,610        | 1,610        | 1,610        | 1,610        | 1,610        | 1,610                     |               |