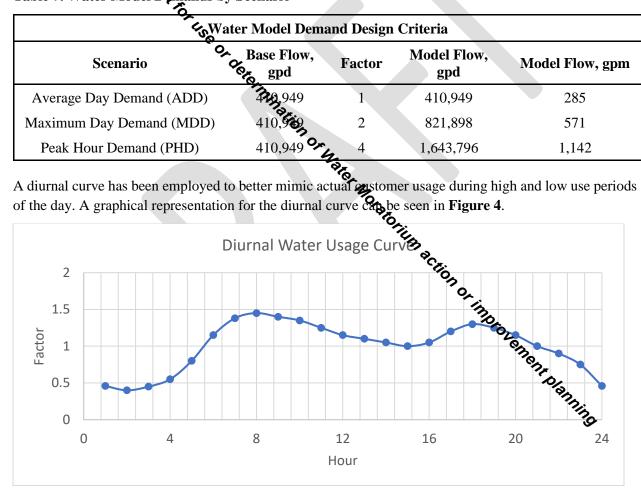

ized in the peak hour model scenarios. See **Table 7** for a summary for modeled scenario lows.

Table 7. Water Model Femands by Scenario

| Water Model Demand Design Criteria |                      |        |                 |                 |  |
|------------------------------------|----------------------|--------|-----------------|-----------------|--|
| Scenario                           | Base Flow, gpd       | Factor | Model Flow, gpd | Model Flow, gpm |  |
| Average Day Demand (ADD)           | 410,949              | 1      | 410,949         | 285             |  |
| Maximum Day Demand (MDD            | 410,949<br>) 410,969 | 2      | 821,898         | 571             |  |
| Peak Hour Demand (PHD)             | 410,949              | 4      | 1,643,796       | 1,142           |  |



Figure 4. Diurnal Water Usage Curve

TOWN OF PAONIA

#### 6.3 Water Model Results

Water

1. System Pre.

"aonia water distribution s, evation requires the use of mu.

the system. There are currently eigh.

ause, a suggested PRV location and sets.

PRV notes use. Based on pipe connectivity a zones as districted in the Figure below.





Figure 5. Town of Paonia Pressure Zone Exhibit

The typical desired distribution system pressure is 60 psi. Per the State of Colorado Design Criteria for Potable Water Systems, a system must be designed to maintain a minimum of 20 psi at ground level at all points in the distribution system under all conditions of flow. The system was analyzed using the water model created under the flow conditions of average daily demand, maximum daily demand, and peak h