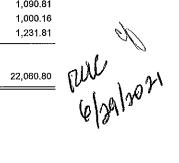

Cole      | 540,25           |
| 1052     | Edwards, Roger           | 967,40           |
| 1002     | Ferguson, J.Corinne      | 2,144.75         |
| 1020     | Ferguson, Neil           | 1,904.56         |
| 1022     | Hinyard, Patrick         | 1,400.11         |
| 1001     | Jones, Cynthia           | 1,766.89         |
| 1005     | Katzer, JoAnn            | 936.73           |
| 1050     | Loberg, Travis           | 2,026.92         |
| 1055     | McCallister, Johnathan M | 2,336.11         |
| 1003     | Mojarro-Lopez, Amanda    | 970.58           |
| 1023     | Patterson, Taffine A     | 1,127.65         |
| 1054     | Redden, Jordan           | 1,090,81         |
| 1051     | Reich, Dennis            | 1,000.16         |
| 1021     | Winnett, Lorin E         | 1,231.81         |



Transmittal Register - Unpaid Transmittals Pay Period Dates: 1/1/1753 to 12/31/9999 Page: 1 Jun 29, 2021 12:06PM

Report Criteria:

Unpaid transmittals included Begin Date: ALL End Date: ALL

| Transmittal<br>Number | Name                                                     | Invoice<br>Number | Pay Per<br>Date          | Pay<br>Code    | Description                                              | GL<br>Account      | Amount   |
|-----------------------|----------------------------------------------------------|-------------------|--------------------------|----------------|----------------------------------------------------------|--------------------|----------|
| 2                     |                                                          |                   |