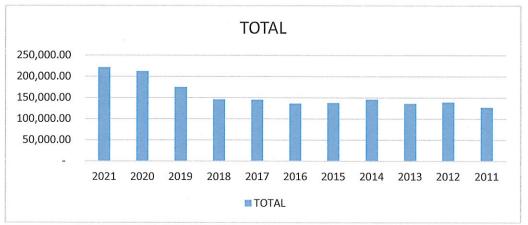

## 1% TOWN OF PAONIA SALES TAX HISTORY

|      | JAN       | FEB       | MAR       | APR       | MAY       | JUN       | JUL       | AUG       | SEP       | ОСТ       | NOV       | DEC       | TOTAL      |
|------|-----------|-----------|-----------|-----------|-----------|-----------|-----------|-----------|-----------|-----------|-----------|-----------|------------|
| 2021 | 18,447.86 | 21,258.55 | 16,530.08 | 14,755.73 | 19,335.56 | 18,697.98 | 19,958.49 | _         | -         | 1         | -         | -         | 221,115.85 |
|      | 14.015%   | 22.810%   | 13.434%   | 11.277%   | 27.036%   | 2.294%    | 9.751%    | -100.000% | -100.000% | -100.000% | -100.000% | -100.000% | 4.208%     |
| 2020 | 16,180.27 | 17,310.18 | 14,572.42 | 13,260.35 | 15,220.52 | 18,278.63 | 18,185.26 | 20,395.98 | 19,622.17 | 18,007.25 | 21,409.39 | 19,744.94 | 212,187.36 |
|      | 60.219%   | 24.013%   | 31.210%   | 30.067%   | 23.638%   | 35.484%   | 24.754%   | 28.101%   | 12.003%   | 4.144%    | -3.076%   | 22.349%   | 21,461%    |
| 2019 | 10,098.88 | 13,958.34 | 11,106.22 | 10,194.98 | 12,310.53 | 13,491.39 | 14,576.91 | 15,921.83 | 17,519.34 | 17,290.71 | 22,088.92 | 16,138.21 | 174,696.26 |
|      | -11.979%  | -8.346%   | 14.068%   | 10.940%   | 11.277%   | 15.981%   | 8.267%    | 53.180%   | 39.223%   | 18.713%   | 51.176%   | 37.289%   | 19.903%    |
| 2018 | 11,473.28 | 15,229.39 | 9,736.50  | 9,189.63  | 11,062.95 | 11,632.44 | 13,463.92 | 10,394.22 | 12,583.67 | 14,565.19 | 14,611.35 | 11,754.93 | 145,697.45 |
|      | -6.497%   | 40.368%   | 0.000%    | -12.305%  | 8.661%    | 10.377%   | -2.207%   | -27.075%  | -1.680%   | 12.007%   | -2.472%   | -0.259%   | 0.727%     |
| 2017 | 12,270.51 | 10,849.60 | 9,736.50  | 10,479.06 | 10,181.13 | 10,538.80 | 13,767.79 | 14,253.29 | 12,798.70 | 13,003.87 | 14,981.76 | 11,785.43 | 144,646.42 |
|      | 15.891%   | 4.810%    | -2.966%   | 1.767%    | -4.149%   | 2.161%    | 17.824%   | 4.624%    | 16.025%   | 5.638%    | 10.884%   | 2.754%    | 6.484%     |
| 2016 | 10,587.94 | 10,351.67 | 10,034.09 | 10,297.08 | 10,621.80 | 10,315.85 | 11,685.01 | 13,623.39 | 11,030.98 | 12,309.88 | 13,511.19 | 11,469.60 | 135,838.43 |
|      | 25.867%   | -22.283%  | -10.002%  | 21.472%   | -5.108%   | -17.818%  | 4.826%    | 3.787%    | -8.692%   | 8.414%    | -0.155%   | 7.126%    | -0.885%    |
| 2015 | 8,412.00  | 13,319.76 | 11,149.29 | 8,476.92  | 11,193.60 | 12,552.46 | 11,147.06 | 13,126.26 | 12,081.00 | 11,354.55 | 13,532.20 | 10,706.65 | 137,051.72 |
|      | -20.221%  | 7.998%    | 11.698%   | -11.333%  | -1.092%   | 5.186%    | -18.275%  | 1.433%    | -11.211%  | -14.733%  | -6.870%   | -6.468%   | -5.580%    |
| 2014 | 10,544.07 | 12,333.32 | 9,981.60  | 9,560.44  | 11,317.15 | 11,933.63 | 13,639.69 | 12,940.84 | 13,606.38 | 13,316.53 | 14,530.45 | 11,447.04 | 145,151.10 |
|      | 0.814%    | 12.785%   | 2.509%    | 19.085%   | 5.647%    | 26.542%   | 19.287%   | -6.400%   | 6.695%    | 5.726%    | 16.103%   | -11.361%  | 7.249%     |
| 2013 | 10,458.93 | 10,935.27 | 9,737.34  | 8,028.25  | 10,712.25 | 9,430.58  | 11,434.34 | 13,825.67 | 12,752.64 | 12,595.33 | 12,515.10 | 12,914.29 | 135,339.97 |
|      | 14.566%   | -21.287%  | 7.987%    | -24.559%  | 6.040%    | -18.046%  | -4.741%   | -5.210%   | 1.340%    | 8.857%    | -2.184%   | 17.450%   | -2.509%    |
| 2012 | 9,129.15  | 13,892.58 | 9,017.15  | 10,641.76 | 10,102.05 | 11,507.22 | 12,003.48 | 14,585.60 | 12,583.99 | 11,570.50 | 12,794.58 | 10,995.55 | 138,823.57 |
|      | -1.113%   | 29.226%   | 2.534%    | 31.301%   | -0.834%   | 22.385%   | 23.183%   | 4.310%    | 14.093%   | -1.781%   | -15.788%  | 31.571%   | 9.691%     |
| 2011 | 9,231.90  | 10,750.63 | 8,794.27  | 8,104.88  | 10,187.00 | 9,402.47  | 9,744.42  | 13,983.00 | 11,029.63 | 11,780.29 | 15,193.24 | 8,357.10  | 126,558.79 |